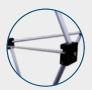

# GOOD GeoMetrix

(See page 174 in our 2025 Product Guide)

Lightweight aluminum spring-action pop-up frame.

Graphic panels feature reinforced buttonholes that attach to pins on the frame's hubs.

Hardware is covered by a one-year warranty.