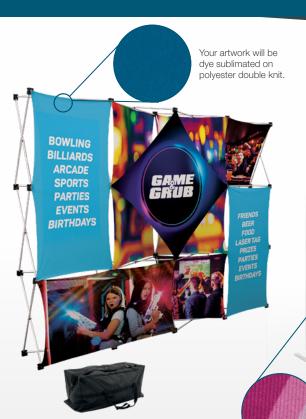

Your artwork will be dye sublimated on recycled polyester knit or block-out fabric on select displays.

#### **VERSATILE LAYOUT**

Fabric panels give you countless options for setting up a creative display.