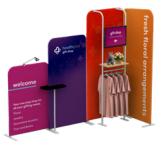

#### **VERSATILE LAYOUT**

Fabric panels give you countless options for setting up a creative display.