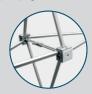

# GOOD GeoMetrix

(See page 174 in our 2025 Product Guide)

Lightweight aluminum spring-action pop-up frame.

Graphic panels feature reinforced buttonholes that attach to pins on the frame's hubs.

Hardware is covered by a one-year warranty.