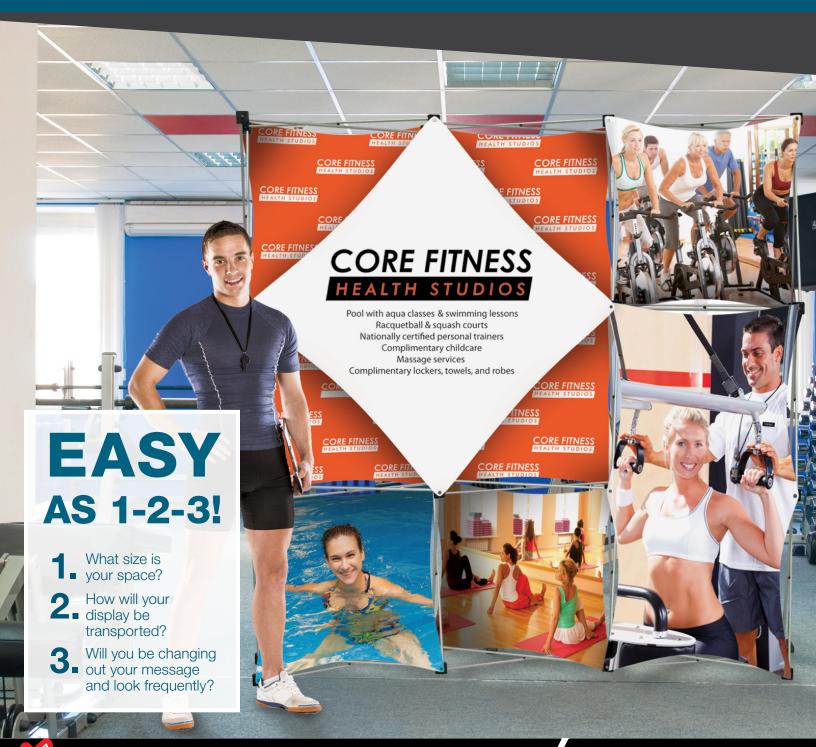

# GOOD GeoMetrix

(See page 174 in our 2025 Product Guide)

Lightweight aluminum spring-action pop-up frame.

Graphic panels feature reinforced buttonholes that attach to pins on the frame's hubs.

Hardware is covered by a one-year warranty.

## **EuroFit**

(See pages 160-163 in our 2025 Product Guide)

Durable aluminum frame with pushbutton connectors and labeled joints.

Double-sided graphic cover slides over the frame like a pillowcase.

Hardware is covered by a one-year warranty.

# **BEST** Splash (See pages 178-179 in our 2025 Product Guide)

High-grade aluminum frame with scissor construction and bayonet locking system.

Hook-and-loop fasteners make graphic panel installation simple.